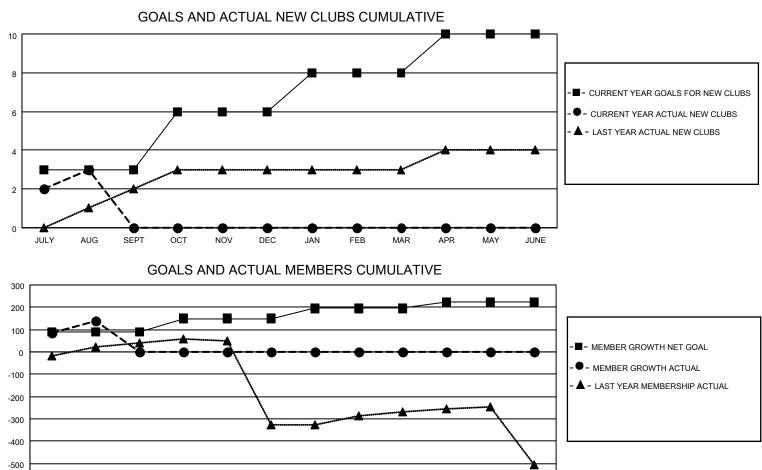

## LOCATION INDIA

District 321 F

Results as of: 8/31/2020

| Clubs                 |               |           |               | Members               |                       |                         |                                                    |  |  |
|-----------------------|---------------|-----------|---------------|-----------------------|-----------------------|-------------------------|----------------------------------------------------|--|--|
| RESULTS FOR 2020-2021 |               |           |               | RESULTS FOR 2020-2021 |                       |                         |                                                    |  |  |
| QUARTER               | NEW CLUB GOAL | NEW CLUBS | DROPPED CLUBS | QUARTER MEMB          | ER GROWTH NET<br>GOAL | MEMBER GROWTH<br>ACTUAL | DROPPED<br>MEMBERS ACTUAL<br>(including transfers) |  |  |
| JULY/AUG/SEPT         | 3             | 3         | 0             | JULY/AUG/SEPT         | 90                    | 261                     | 72                                                 |  |  |
| OCT/NOV/DEC           | 3             | 0         | 0             | OCT/NOV/DEC           | 60                    | 0                       | 0                                                  |  |  |
| JAN/FEB/MAR           | 2             | 0         | 0             | JAN/FEB/MAR           | 45                    | 0                       | 0                                                  |  |  |
| APR/MAY/JUNE          | 2             | 0         | 0             | APR/MAY/JUNE          | 30                    | 0                       | 0                                                  |  |  |

FEB

MAR

APR

MAY

JUNE

-600

JULY

AUG

SEPT

OCT

NOV

DEC

JAN

© Copyright 2020, Lions Clubs International, All Rights Reserved.